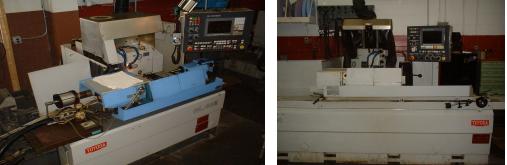

## **R & S GRINDING**

38 WOODLYNN AVE. LITTLE CANADA, MN 55117 PHONE: 651-483-4957 FAX: 651-483-4082 WWW.RSGRINDING.COM RYAN@RSGRINDING.COM

We have 7 cylindrical grinders from the basic high volume straight and angle head grinders to high production and high precision Toyoda CNC cylindrical grinders. We have the capability to grind up 40 inches long and from .125 diameter up to 12 inch diameter. We also have a Sunnen hone that is capable of running from .1875 to 1.0 internal diameters.