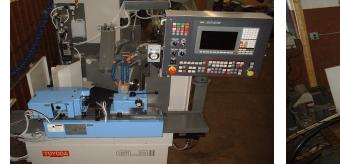

## **R & S GRINDING**

38 WOODLYNN AVE. LITTLE CANADA, MN 55117 PHONE: 651-483-4957 FAX: 651-483-4082 WWW.RSGRINDING.COM RYAN@RSGRINDING.COM

We have 7 cylindrical grinders from the basic high volume straight and angle head grinders to high production and high precision Toyoda CNC cylindrical grinders. We have the capability to grind up 40 inches long and from .125 diameter up to 12 inch diameter. We also have a Sunnen hone that is capable of running from .1875 to 1.0 internal diameters.